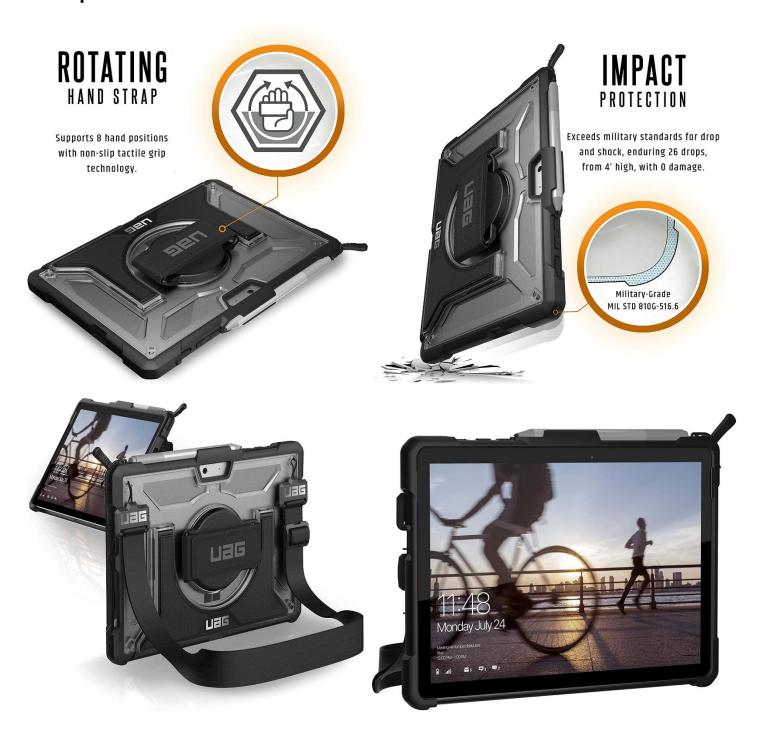

# **DETAILS**

Plasma Series builds on the foundation of the Pathfinder, adding a visually striking translucent design, creating lightweight protection for active individuals.

- 360-degree rotational hand strap & includes optional shoulder strap
- Built-in kickstand for desktop use & compatible with the Microsoft Type Cover Keyboard
- Meets military drop-test standards (MIL STD 810G 516.6) when used with Microsoft Type
  Cover Keyboard
- Tested for Medical Environments