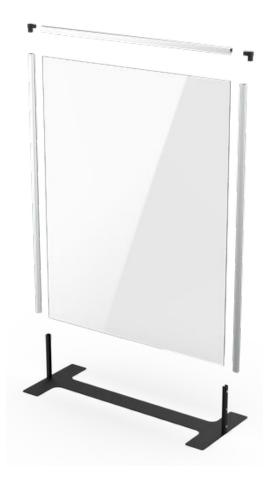

## **CUSTOM SIZES AND CONFIGURATIONS AVAILABLE**

- 0.25" Plexiglass or Lexan
- Constructed From Extruded
  Aluminum and Steel
- Available With Antimicrobial Powder
  Coat Finish
- Freestanding & Countertop Options
- Digital Signage Integration