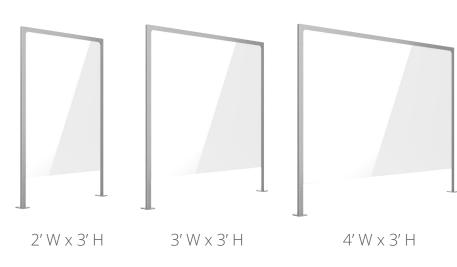

## **Available Sizes**

## **CUSTOM SIZES AND CONFIGURATIONS AVAILABLE**

- 0.25" Plexiglass or Lexan
- Constructed From Extruded
  Aluminum and Steel
- Available With Antimicrobial Powder
  Coat Finish
- Freestanding & Countertop Options
- Digital Signage Integration