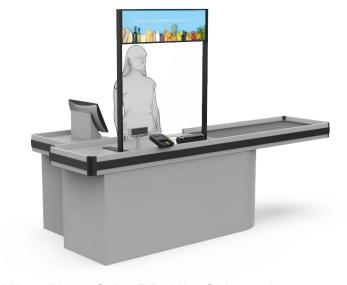

## PROTECTIVE SHIELDS

Designed to provide a protective barrier to reduce the spread of germs and diseases, Meridian's Protective Shields are ideal for organizations conducting customer-facing interactions. Created with flexibility in mind, our Protective Shields come in any size and can be customized to utilize a variety of materials and fit within existing spaces.

## **CUSTOM SIZES AND CONFIGURATIONS AVAILABLE**

- 0.25" Plexiglass or Lexan
- Constructed From Extruded
  Aluminum and Steel
- Available With Antimicrobial Powder
  Coat Finish
- Freestanding & Countertop Options
- Digital Signage Integration